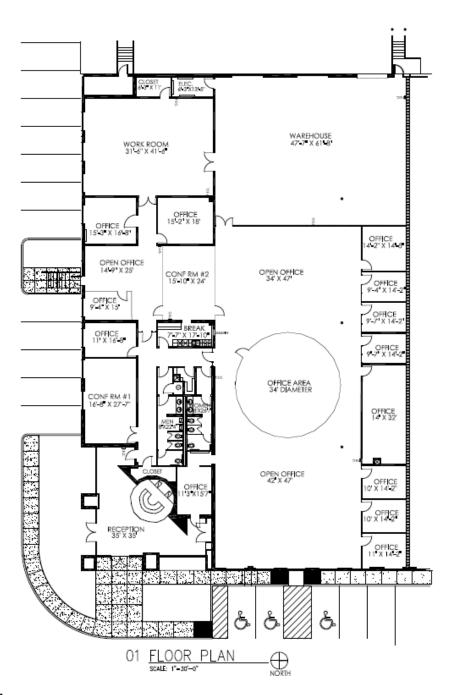

## 16,800 SF Available

## **Space Features:**

- One (1) Dock High Door
- 20' Clear Height
- ESFR Sprinkler