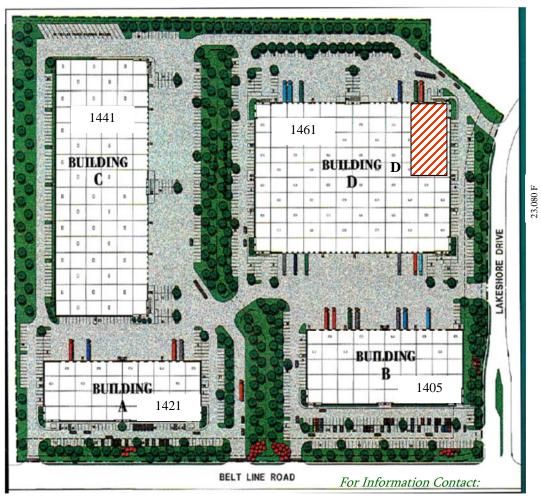

## Office/Tech/ Warehouse Space

| Building            | Α        | В             | С       | D        |
|---------------------|----------|---------------|---------|----------|
| Square Feet         | 67,200   | 84,000        | 170,000 | 209,600  |
| Clear Height        | 20'      | 24'           | 32'     | 24'      |
| Sprinklered         | Class IV | ESFR          | ESFR    | ESFR     |
| Bay Depth           | 160'     | 200'          | 250'    | 200-400' |
| Truck court Depth   | 120'     | 200' (shared) | 138'    | 138'     |
| Type Loading        | Rear     | Rear          | Front   | Cross    |
| # of Overhead Doors | 14       | 15            | 26      | 40       |
| Parking Spaces      | 171      | 190           | 211     | 252      |