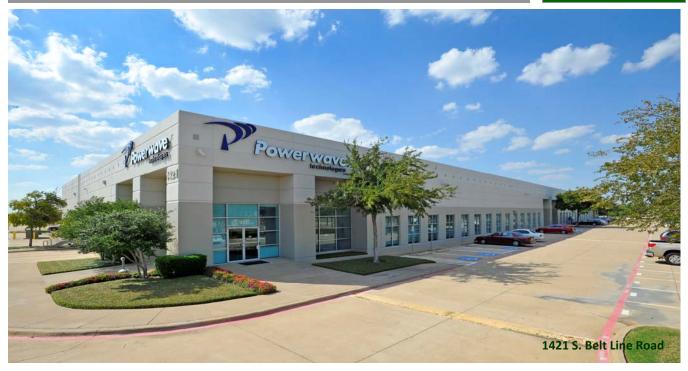

Coppell Business Center II 1421 S. Belt Line Road, Suite 100 Coppell, TX 75019

16,800 SF Available

Office/Tech/ Warehouse Space

**Coppell Business Center II** is strategically located in the North DFW submarket, in Coppell, Texas. Just north of DFW Airport, Coppell Business Center has immediate access to I-635 via Belt Line Road. High quality office and office/warehouse requirements can be accommodated through this quality development.

Coppell Business Center II 1421 S. Belt Line Road, Suite 100 Coppell, TX 75019